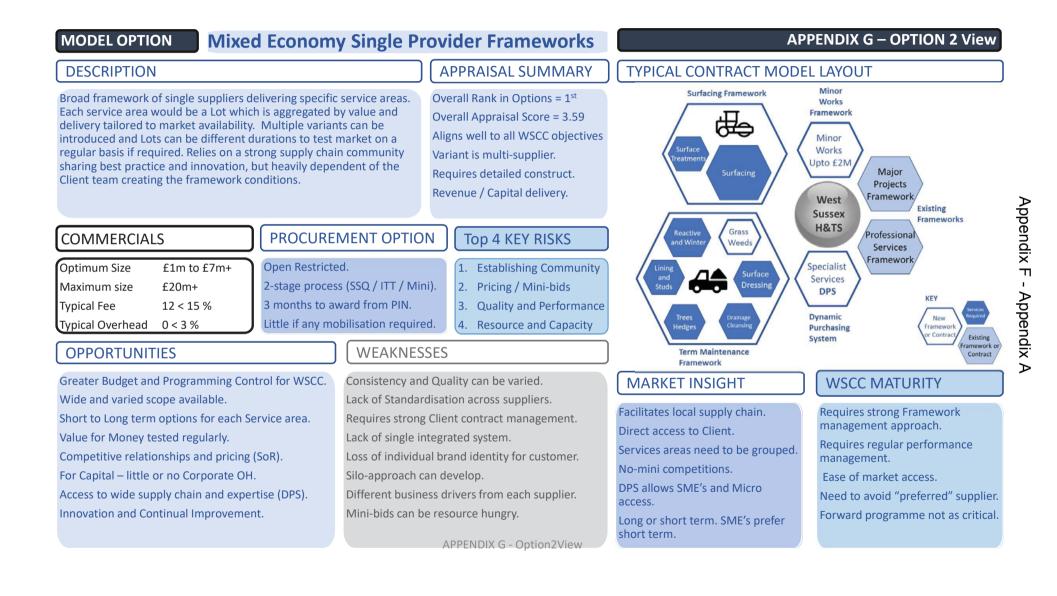

on can influence fee/overhead<br>Can lack Innovation and Continual Improvement<br>Normally longer term (ie +7yrs) to capitalise costs<br>Limited supply chain engagement<br>Transparency of fee and overhead<br>"Cosy" relationships can develop with time<br>Difficult to avoid man-marking<br>Sometimes provider scope is limited (ie no new) | MARKET INSIGHTWSCC MATURITYWell understood by Industry<br>Scope of services are important<br>Need options to increase scope<br>Simple performance framework<br>Volume of contract drives OH/Fee<br>Longer term +7yrs preferred.TMC can mask Client deficiencies<br>Requires good programming and<br>forward planning of budgetsAsset Management responsibilities<br>can often be left to the Contractor<br>management and leadership<br>Consider integrated delivery teams |