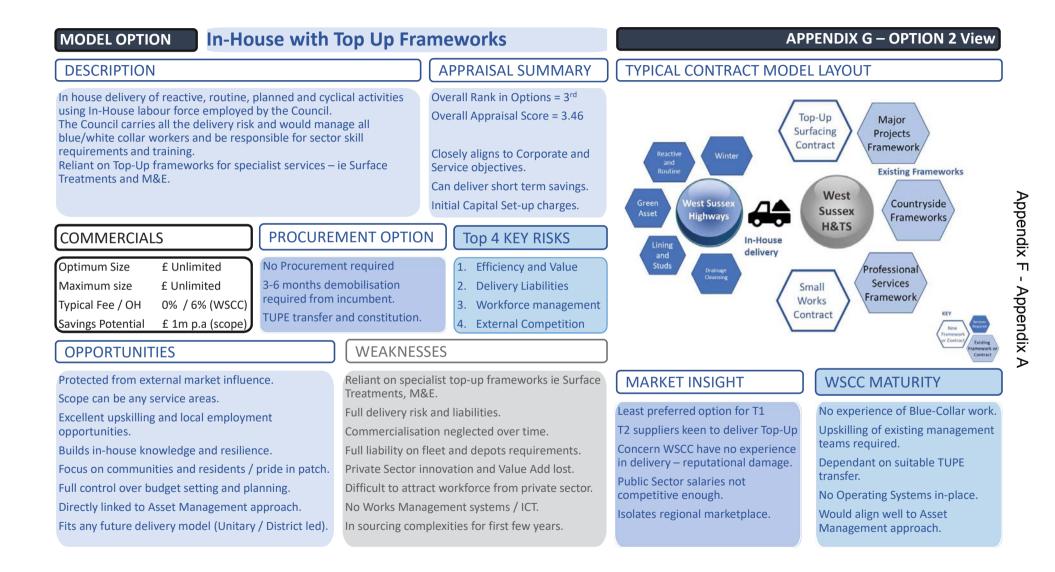

can influence fee/overhead<br>Can lack Innovation and Continual Improvement<br>Normally longer term (ie +7yrs) to capitalise costs<br>Limited supply chain engagement<br>Transparency of fee and overhead<br>"Cosy" relationships can develop with time<br>Difficult to avoid man-marking<br>Sometimes provider scope is limited (ie no new) | MARKET INSIGHTWSCC MATURITYWell understood by Industry<br>Scope of services are important<br>Need options to increase scope<br>Simple performance framework<br>Volume of contract drives OH/Fee<br>Longer term +7yrs preferred.TMC can mask Client deficiencies<br>Requires good programming and<br>forward planning of budgetsAsset Management responsibilities<br>can often be left to the Contractor<br>management and leadership<br>Consider integrated delivery teams |